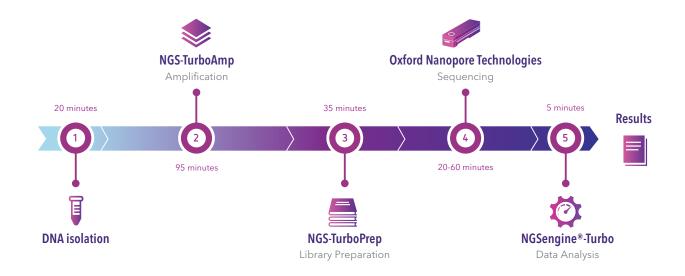

#### HIGH-RESOLUTION HLA TYPING WITHIN 3 HOURS

NGS-Turbo® is the ultimate solution for high-resolution HLA typing, designed for situations where speed and ease of use are paramount. With the power of Oxford Nanopore Technologies sequencing devices, NGS-Turbo® revolutionizes HLA typing by delivering accurate and reliable results in less than 3 hours, currently the fastest in the market!

#### **AMPLIFICATION AS SIMPLE AS IT CAN BE**

NGS-TurboAmp provides primers premixed together with enzyme, buffer, and water. You only need to add your DNA sample.

Amplification: simply add DNA

NGS-TurboAmp offers 11 HLA loci amplification using a whole-gene approach, resulting in at least 2-field resolution.

#### **EASY SINGLE-TUBE LIBRARY PREPARATION**

NGS-TurboPrep allows for library preparation in just 30 minutes. The procedure has no fragmentation, and therefore results in full-length intact amplicons. With the added convenience of room temperature incubations and the ability to pause the process at any time, NGS-TurboPrep is the smart choice for workflow simplicity.

#### NANOPORE SEQUENCING

NGS-Turbo is compatible with R10.4.1 flow cells and can be sequenced on MinION Mk1B and GridION sequencers from Oxford Nanopore Technologies, delivering rapid results in as little as 20 minutes per sample.

#### ANALYSIS USING THE ESSENTIALS OF NGSENGINE®

After sequencing, our designated software, NGSengine®-Turbo, provides data analysis within minutes. Analysis is based on renowned NGSengine algorithms and overviews, while providing even more analysis simplicity and minimal data inspection time. Reporting is straightforward and provides exactly what you need to communicate your typing results.