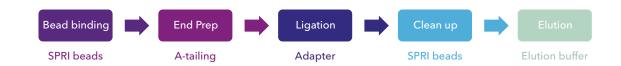

#### **AMPLIFICATION AS SIMPLE AS IT CAN BE**

NGS-TurboAmp provides primers premixed together with enzyme, buffer, and water. You only need to add your DNA sample.

Amplification: simply add DNA

NGS-TurboAmp offers 11 HLA loci amplification using a whole-gene approach, resulting in at least 2-field resolution.

#### **EASY SINGLE-TUBE LIBRARY PREPARATION**

NGS-TurboPrep allows for library preparation in just 30 minutes. The procedure has no fragmentation, and therefore results in full-length intact amplicons. With the added convenience of room temperature incubations and the ability to pause the process at any time, NGS-TurboPrep is the smart choice for workflow simplicity.

#### NANOPORE SEQUENCING

NGS-Turbo is compatible with R10.4.1 flow cells and can be sequenced on MinION Mk1B and GridION sequencers from Oxford Nanopore Technologies, delivering rapid results in as little as 20 minutes per sample.