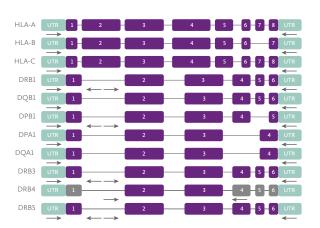

#### **AMPLIFICATION AS SIMPLE AS IT CAN BE**

NGS-TurboAmp provides primers premixed together with enzyme, buffer, and water. You only need to add your DNA sample.

Amplification: simply add DNA

NGS-TurboAmp offers 11 HLA loci amplification using a whole-gene approach, resulting in at least 2-field resolution.

NGS-TurboAmp offers a whole-gene coverage