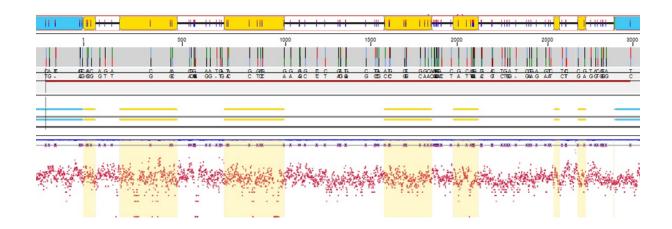

#### ANALYSIS USING THE ESSENTIALS OF NGSENGINE®

After sequencing, our designated software, NGSengine®-Turbo, provides data analysis within minutes. Analysis is based on renowned NGSengine algorithms and overviews, while providing even more analysis simplicity and minimal data inspection time. Reporting is straightforward and provides exactly what you need to communicate your typing results.

Representative data analyzed by NGSengine-Turbo