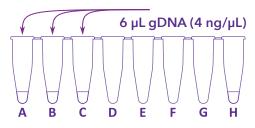

#### **AMPLIFICATION AS SIMPLE AS IT CAN BE**

NGS-TurboAmp provides primers premixed together with enzyme, buffer, and water. You only need to add your DNA sample.

Amplification: simply add DNA

NGS-TurboAmp offers 11 HLA loci amplification using a whole-gene approach, resulting in at least 2-field resolution.