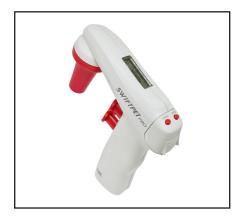

#### **Full control**

- Easily accessible function buttons for control of speed and working mode
- Additional speed adjustment via the pressure applied to the trigger buttons
- LCD display showing battery charge level

#### Comfort while working

- An ergonomically shaped handle
- A convenient wall hanger allows the pipet controller to be stored when not in use
- Suitable for glass and plastic volumetric pipets 0.5 - 100 mL
- Powerful Li-ion battery enable 6 hours of continuous work