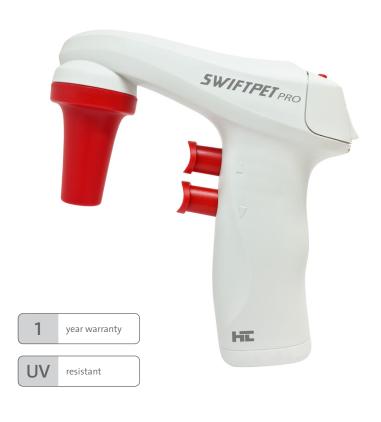

# Swiftpet Pro

## Pipet Controller

The Swiftpet Pro is an excellent tool for pipetting in tissue culture laboratories, water treatment facilities, academic labs, and more. Pipetting using glass and plastic volumetric pipets has never been easier.

#### **Full control**

- Easily accessible function buttons for control of speed and working mode
- Additional speed adjustment via the pressure applied to the trigger buttons
- LCD display showing battery charge level

#### Comfort while working

- An ergonomically shaped handle
- A convenient wall hanger allows the pipet controller to be stored when not in use
- Suitable for glass and plastic volumetric pipets 0.5 - 100 mL
- Powerful Li-ion battery enable 6 hours of continuous work

### Safe and efficient work

- Protected by a PTFE filter that blocks liquids from entering the unit
- Autoclavable filter, pipet holder and nose piece
- UV-resistant body for safe sterilization