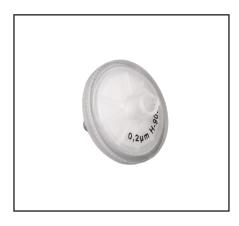

| Product                                                                      | Cat. No. |
|------------------------------------------------------------------------------|----------|
| Swiftpet Pro                                                                 | 4743     |
|                                                                              |          |
| Accessories and Spare Parts                                                  | Cat. No. |
| PTFE autoclavable filter, 0.2 $\mu$ m, pack of 5                             | SP9143   |
| PTFE autoclavable filter, 0.45 µm, pack of 5                                 | SP9144   |
| Charging stand, 2-positions                                                  | SP29056  |
| Wall hanger                                                                  | SP9029   |
| Silicone pipet holder                                                        | SP29054  |
| Nose piece                                                                   | SP29053  |
| Li-ion battery set                                                           | SP29096  |
| Battery cover                                                                | SP29090  |
| Universal power supply, 9V with set of adapters (EU, USA, GBR, KOR, and AUS) | SP29100  |

### Safe and efficient work

- Protected by a PTFE filter that blocks liquids from entering the unit
- Autoclavable filter, pipet holder and nose piece
- UV-resistant body for safe sterilization